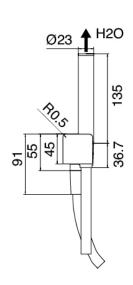

#### Stand alone hand shower

Cod: 5700Q419A00

Handshower set, with POP handshower with water outlet and support