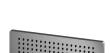

# Rectangular shower head Waterfall

Cod: 5700SO02AA0

Horizontal wall-mounted showerhead 100X300mm

with Flyfall