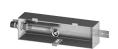

# Modern - Shower arm with shower head and hand shower

Codice kit: 5700 DDI-110

Shower arm with shower head, hand shower and built-in thermostic mixer – 2 exits

# Componenti



#### Thermostatic control

Cod: 3500T401AA0

Cancealed thermostatic mixer - Two way - External

part



#### Stand alone hand shower

Cod: 5700Q419A00

Handshower set, with POP handshower with water outlet and support







### **Untreated finish part**

Cod: 2900T401A00

Cancealed thermostatic mixer - Two way -rough parts



#### **Rectangular box**

Cod: 5700SO02AB0

Built -in box horizontal showerhead



# Rectangular shower head Waterfall

Cod: 5700SO02AA0

Horizontal wall-mounted showerhead 100X300mm

with Flyfall



# Finiture disponibili:



cromo CRCR

brushed steel NFNF