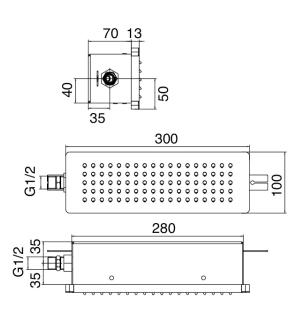

# Rectangular shower head Waterfall

Cod: 5700SO02AA0

Horizontal wall-mounted showerhead 100X300mm

with Flyfall