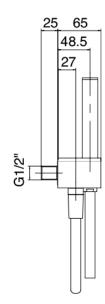

#### Thermostatic control

Cod: 3500T401AA0

Cancealed thermostatic mixer - Two way - External

part

### **Untreated finish part**

Cod: 2900T401A00

Cancealed thermostatic mixer - Two way -rough parts