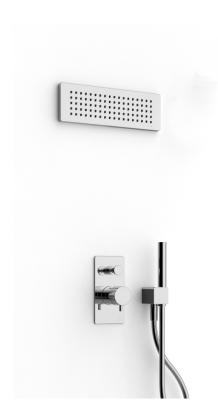

# Modern - Shower arm with shower head and hand shower

Codice kit: 5700 DDI-110

Shower arm with shower head, hand shower and built-in thermostic mixer – 2 exits

# Rectangular shower head Waterfall

Cod: 5700SO02AA0

Horizontal wall-mounted showerhead 100X300mm

with Flyfall