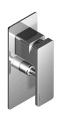

### Single-lever mixer

Cod: 5700A401A00

Concealed shower mixer with diverter - external part