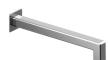

## Modern - Shower arm with shower head and hand shower

Codice kit: 5700 DDI-090

Shower arm with shower head, hand shower and built-in mixer – 2 exits

# Componenti



#### Wall-mounted arm

Cod: 5700BR01A00

Shower head arm 330mm



#### Stand alone hand shower

Cod: 5700Q419A00

Handshower set, with POP handshower with water outlet and support







### Single-lever mixer

Cod: 5700A401A00

Concealed shower mixer with diverter - external part



### **Untreated finish part**

Cod: 5700B401A00

Concealed shower mixer with diverter - concealed part



## Fixing plate

Cod: 2900B108A00

Fixing plate for ceiling and wall mtd. shower arm





#### **Shower head**

Cod: 3500SO01A00

Anti-limescale showerhead 220 X 220mm -

INSPECTABLE



# Finiture disponibili:

finiture speciali su richiesta salvo quantitativi minimi di ordine garantiti



cromo

CRCR

brushed steel

NFNF