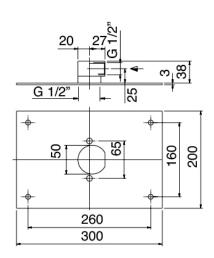

### Single-lever mixer

Cod: 5700A401A00

Concealed shower mixer with diverter - external part

### **Untreated finish part**

Cod: 5700B401A00

Concealed shower mixer with diverter - concealed part