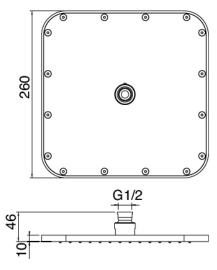

#### **Shower head**

Cod: 3500SO01A00

Anti-limescale showerhead 220 X 220mm -

INSPECTABLE