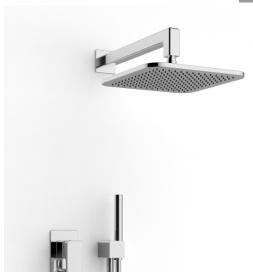

## Modern - Shower arm with shower head and hand shower

Codice kit: 5700 DDI-090

Shower arm with shower head, hand shower and built-in mixer – 2 exits

#### Wall-mounted arm

Cod: 5700BR01A00

Shower head arm 330mm

#### Stand alone hand shower

Cod: 5700Q419A00

Handshower set, with POP handshower with water outlet and support

#### **Shower head**

Cod: 3500SO01A00

Anti-limescale showerhead 220 X 220mm -

INSPECTABLE