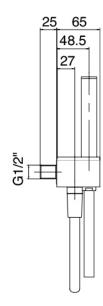

#### Stand alone hand shower

Cod: 5700Q419A00

Handshower set, with POP handshower with water outlet and support