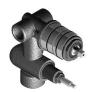

### **Untreated finish part**

Cod: 5700B401A00

Concealed shower mixer with diverter - concealed part