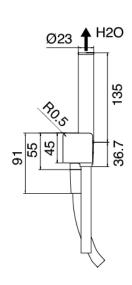

#### Wall-mounted arm

Cod: 5700BR01A00

Shower head arm 330mm

#### **Shower head**

Cod: 3500SO01A00

Anti-limescale showerhead 220 X 220mm -

INSPECTABLE