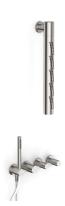

## Modern - Built-in bathtub set

Codice kit: 3301 GVI-120

Traditional built-in thermostatic bathtube set with vertical tubolar revolving showerhead with Flyfall and hand shower

# Componenti