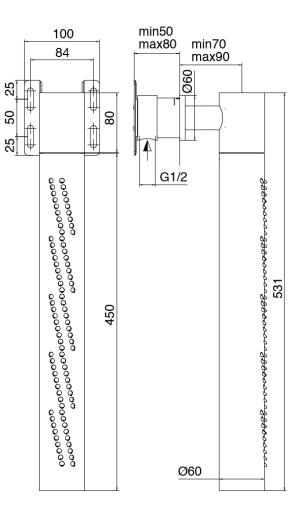

# Revolving showerhead with Flyfall

Cod: 3300SO03A00

Vertical tubolar revolving wall-mounted showerhead with Flyfall