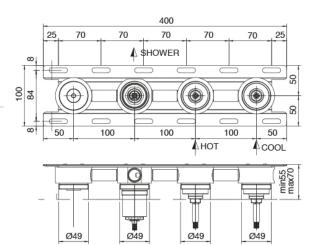

## **Concealed part**

Cod: 3301B401A01

3 holes built-in shower with 2-ways diverter and handshower - concealed part

# 3 holes tap control

Cod: 3301X401A01

3 holes built-in shower with 2-ways diverter and handshower (without flexible) - external part