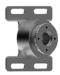

#### **Concealed part**

Cod: 3300B120A00

Vertical/Horizontal tubolar wall-mounted

showerhead - Built-in part