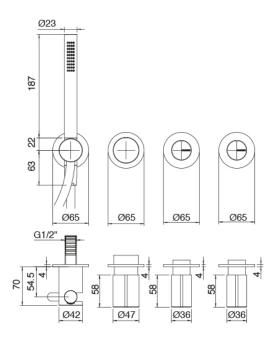

# 3 holes tap control

Cod: 3301X401A01

3 holes built-in shower with 2-ways diverter and handshower (without flexible) - external part