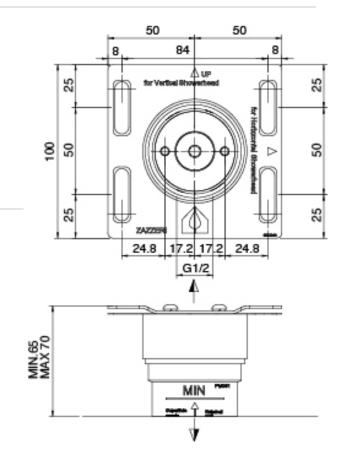

#### **Concealed part**

Cod: 3300B120A00

Vertical/Horizontal tubolar wall-mounted

showerhead - Built-in part